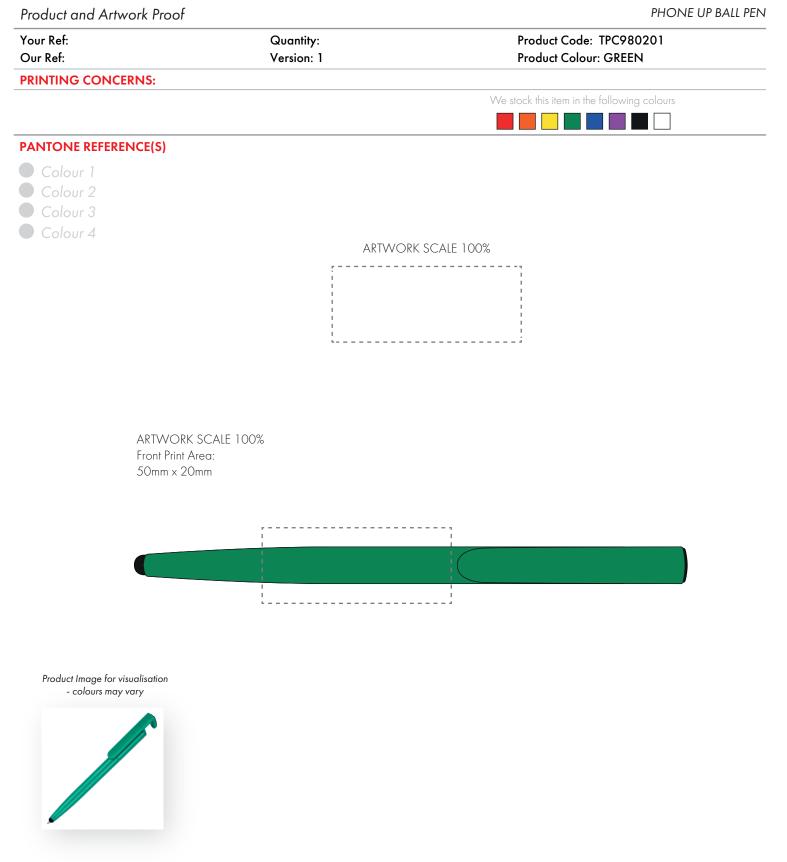

The dashed line is to demonstrate print area and will not appear on your printed item

- 1. Your order will not go in to print and production time cannot be confirmed, unless artwork has been approved via the online system.
- 2. Once printed, artwork cannot be amended, mistakes must be rectified at visual stage.
- 3. Claims for faulty goods will be honoured, only if the goods are returned to us. We will not issue credits/refunds for items that have been distributed. Please ensure that goods are satisfactory before distribution
- 4. We are not responsible for delays during transit.

By approving this visual, you are confirming you have thoroughly checked all information, including layout, fonts, spelling, print colours, print size, print position, product, product colour and quantity.